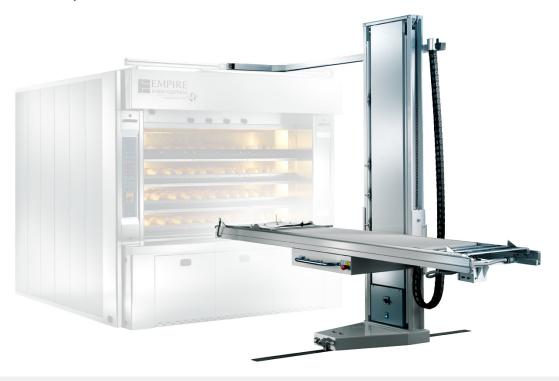

## Oven Loader

## PSA-1/PSA-2

## Load and Unload Your Deck Oven With Ease!

Empire PSA Oven Loaders, available in semi-automatic and fully automatic models, are the perfect compliment to our complete line of stone hearth deck ovens. The Semi-Automatic PSA-1 utilizes an advanced counterweight system to raise and lower the mechanism smoothly, while the Fully Automatic PSA-2 features state-of-the art motorized lifting controls to maneuver at the push of a button. Both models eliminate the need for hand peels and manual setters, making the loading and unloading of breads, rolls and pan goods a snap. When you need to increase the efficiency and productivity of your oven, count on an Empire PSA Oven Loader!

## **Features**

- Simplifies oven loading and unloading.
- Perfect for breads, rolls and pan goods.
- Fits all LF, LFK and LFKR oven models.
- Eliminates the need for hand peels and manual loaders.

- Powered in-and-out operation.
- Precision balanced counterweight lifting system. (PSA-1)
- Motorized lifting system with push button control. (PSA-2)