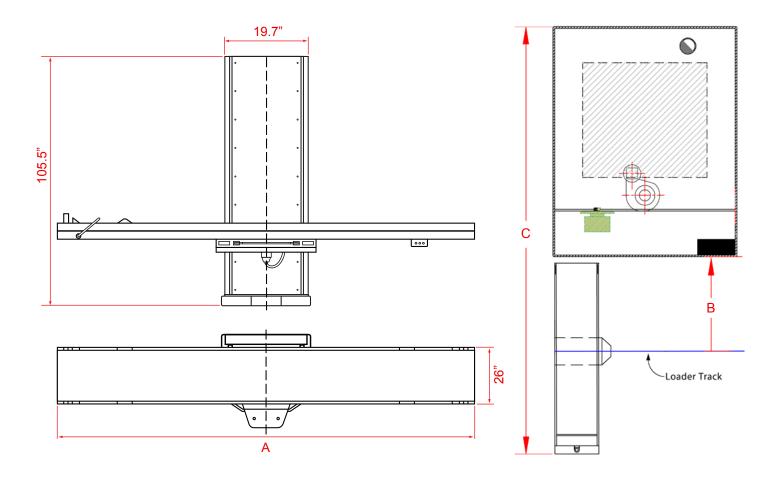

| Oven Models                                                                                               | Oven Deck<br>Depth | Overall Loader<br>Length (A) | Track Distance from Oven (B) | Overall Length<br>(C) | Specifications Belt Width: 22"                                                                                                                               |
|-----------------------------------------------------------------------------------------------------------|--------------------|------------------------------|------------------------------|-----------------------|--------------------------------------------------------------------------------------------------------------------------------------------------------------|
|                                                                                                           | in.                | in.                          | in.                          | in.                   | Weight:                                                                                                                                                      |
| LF / LFK / LFKR*  *Please refer to the oven cut sheets for specific model information and sizing details. | 63"                | 113.2"                       | 58.1"                        | 233.3"                | PSA-1: 880 lbs<br>PSA-2: 990 lbs                                                                                                                             |
|                                                                                                           | 77.6" - 78.7"      | 127.8"                       | 65.4"                        | 262.4" - 263.3"       | Electrical (PSA-1):<br>220V / 3 Phase / 60 Hz<br>2.8 Amp Service                                                                                             |
|                                                                                                           | 86.2"              | 136.4"                       | 69.7"                        | 279.7"                |                                                                                                                                                              |
|                                                                                                           | 94.5" - 94.9"      | 145.1"                       | 74.0"                        | 297.0" - 297.4"       | Electrical (PSA-2):<br>220V / 3 Phase / 60 Hz<br>5 Amp Service                                                                                               |
|                                                                                                           | 103.5"             | 153.7"                       | 78.3"                        | 314.4"                |                                                                                                                                                              |
|                                                                                                           | 112.2"             | 162.4"                       | 82.7"                        | 331.7"                | Connection: Suggested installation requires a separate and dedicated circuit for loader installation. All installations must adhere to all applicable codes. |
|                                                                                                           | 116.5"             | 166.7"                       | 84.8"                        | 340.4"                |                                                                                                                                                              |
|                                                                                                           | 125.2"             | 175.4"                       | 89.2"                        | 357.7"                |                                                                                                                                                              |

**NOTE:** Specifications are subject to revision and confirmation.